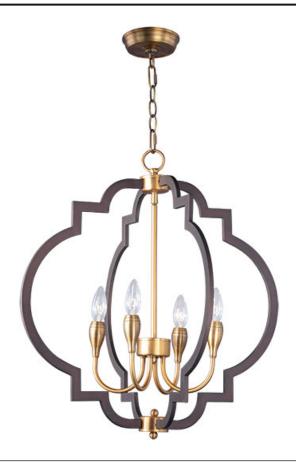

### PRODUCT DESCRIPTION

Stately lanterns finished in Oil Rubbed Bronze with contrasting Antique Brass clusters provide a classic yet modern approach to lighting. Cast socket covers add an upscale element to this competitive collection.

#### **FINISHES OPTION**

Oil Rubbed Bronze / Antique Brass (OIAB)

## MATERIAL

Steel