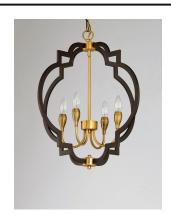

### PRODUCT DESCRIPTION

Stately lanterns finished in Oil Rubbed Bronze with contrasting Antique Brass clusters provide a classic yet modern approach to lighting. Cast socket covers add an upscale element to this competitive collection.

#### **FINISHES OPTION**

Oil Rubbed Bronze / Antique Brass (OIAB)