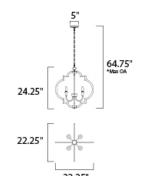

max overall height of fixture

## **MEASUREMENTS**

DIMENSION : 22.25" L x 22.25" W x 24.25" H

MAX OAH : 64.75" OAH

CANOPY : 5" W x 1.25" H x 5" L

HANGING WEIGHT : 7.26 lb